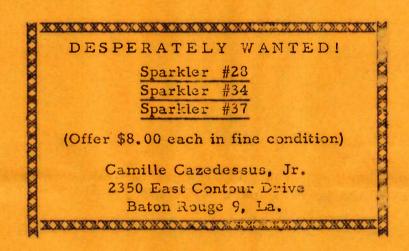

"Manvis": Spider Man #1g 20¢. Incredible Hulk 3v 20¢, 4g. Journey into Mystery 59v 62e 66v 67v 70e 72g 73v. Strange Tales 77v 73v 79v 84e 87e. Strange Worlds #1f 20¢. Tales of Suspense 9v 12v 16e 22g 23e. Tales to Astonish 17v 19e 22e 25v. NOTE: Have 1962 and 1963 issue of many of the above; please inquire. Also,

I'm always getting more comics in, so please list your wants....

I will pay \$5.00 each for the following comic books: <u>King</u> - #8 9 10 23 38 39. Ace; #2 6 8 10 12 13 14 15 26 44 47 49 54. Tip Top: #37 44 45 48 50 52 53 54 55 58 60. Sparkler: #2 5 10 13 21. The Funnies: #15 16 21 22 27 30 31 33 34 thru 56. Famous Funnies: #22. Popular: #33 36 39. Amazing Mystery: Volume 2, #12. --cov@rless copies accepted--

H.C. Phelan - 7 Barnes Place - St. Johns, Newfoundland, CANADA





# SALE - EVERYTHING MUST GO AS SOON AS POSSIBLE \* RAN OUT OF SPACE

WILLIAM OSTEN - 6421 WINNEFEG ROAD - BETHESDA 14, MARYLAND

Please add 25¢ postage on orders under \$3.00. 10% discount on \$10 orders. 25% discount on \$25.00 orders. m-mint vg-very good g-good f-fair p-poor Digest magazines - \* means more than one copy

Astounding: 1945: 3 g-vg \$.50; 4 g-vg .50; 7 g .45; 1946: 2 f .25 3 Vg .50; 9 g-vg .45; 1947:2 g .40; 4 f-g .30; 1948 10 g .40; 8 f-g .25 1949 1 g .35; 2 g .35; 3 g .35; 4 g-vg .40; 5 g .35; 7 f-g .30; 8 f .25; 11 f-g .30; 12 f-g .30; 1950 1\* g .35; 3 g .35; 4 g .35; 4 vg .40; 5 f-g .25; 6\*f-g .25; 8\*g .35; 9 \* g-vg .35; 10 g .35; 11\* g-vg .35; 12 f-g .25; 12 g .35; 1951 1\* g-vg .35; 3 vg .40; 5 vg-m .45; 6 vg-m .45; 6\*g-vg .35; 7 vg .35; 8 f-g .20; 8 g-vg .